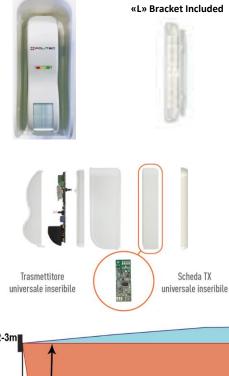

## Dual technology wireless curtain sensor

Curtain sensor designed for the protection of gates (doors and windows) both for external and internal use with IP65 protection degree. Thanks to its small size and high digital signal processing, it is positioned in any type of installation with extreme rapidity and high efficiency (Pet immunity at 10kg - Insect immunity - Pir limiter - Security mode). The sensor is unique on the international market in that it has the microwave always active 24h / 24. This allows the detection of a running person and has no limitation related to standby times. In the two versions (Standard and FLAT), it can house any radio transmitter on the market.

| CHARACTERISTIC            |                                            |
|---------------------------|--------------------------------------------|
| RANGE                     | Adjustable 1-10 m                          |
| CALIBRATION AND           | On board, DIP and trimmer MW / PIR         |
| PROGRAMMING OF THE SENSOR | independents                               |
| LED                       | 3 signalation                              |
| MW FREQUENCY              | 24GHz                                      |
| IR SENSOR                 | PIR with Fresnell lens                     |
| OPENING ANGLE PIR         | 80° vertical – 6° horizontal* (without PIR |
|                           | LIMITER)                                   |
| OPENING ANGLE MW          | 80° vertical – 30° horizontal              |
| POWER SUPPLY              | 3.6V / 2 lithium batteries supplied        |
| CONSUME ENERGY OFF        | 0.35 mA                                    |
| CONSUME ENERGY ON         | 0.015 mA + 1.5 mA in alarm                 |
| BATTERY LIFE              | 2 years                                    |
|                           | Allarme (NC)                               |
| OUTPUTS                   | Tamper (NC)                                |
|                           | Antimask in series to Tamper output        |
| FUNCTIONS                 | Antimask IR e MW adjustable                |
|                           | Immunità RF                                |
|                           | Pet Immunity (10kg)                        |
|                           | Insect Immunity (MW e PIR detached)        |
|                           | Digital Signal Processing on MASS          |
|                           | Thermal and Light Autocompensation         |
|                           | Security AND+OR impulse counts settable    |
| TEMPER                    | Anti-tear and anti-removal                 |
| ACCESSORIES INCLUDED      | L bracket, Cap, PIR LIMITER                |
| ACCESSORIES ON DEMAND     | Adjustable Joint                           |
| DIMENSIONS (LxPxH)        | NAT WS: 150 X 60 X 100 mm                  |
|                           | NAT WS FLAT: 150 X 60 X 80 mm              |
| TX RADIO MAX DIMENSIONS   | NAT WS FLAT: 18x48x107 mm / 18x32x107      |
|                           | mm / 18x20x113 mm                          |
|                           | NAT WS: 21x48x107 mm / 26x32x107 mm /      |
|                           | 26x20x113 mm                               |
| WEIGHT                    | 170gr                                      |
| IP PROTECTION             | IP 65                                      |
| WORKING TEMPERATURE       | -20°C/+60°C                                |
| MOUNTING KIT              | Screws and metal plate                     |

## ACCESSORIES

Politec Srl Via Adda, 66/68 20882 Bellusco (MB) · IT

T +39 039 6883019 F +39 039 6200471 info@politecsrl.it www.politecsrl.it p.i. / c.f. 11648760152 REA MI-1486510