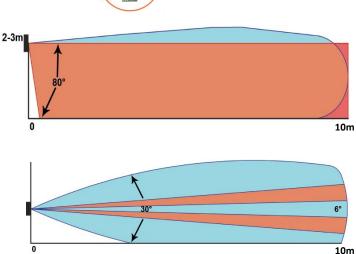

| CHARACTERISTIC            |                                            |
|---------------------------|--------------------------------------------|
| RANGE                     | Adjustable 1-10 m                          |
| CALIBRATION AND           | On board, DIP and trimmer MW / PIR         |
| PROGRAMMING OF THE SENSOR | independents                               |
| LED                       | 3 signalation                              |
| MW FREQUENCY              | 24GHz                                      |
| IR SENSOR                 | PIR with Fresnell lens                     |
| OPENING ANGLE PIR         | 80° vertical – 6° horizontal* (without PIR |
|                           | LIMITER)                                   |
| OPENING ANGLE MW          | 80° vertical – 30° horizontal              |
| POWER SUPPLY              | 3.6V / 2 lithium batteries supplied        |
| CONSUME ENERGY OFF        | 0.35 mA                                    |
| CONSUME ENERGY ON         | 0.015 mA + 1.5 mA in alarm                 |
| BATTERY LIFE              | 2 years                                    |
|                           | Allarme (NC)                               |
| OUTPUTS                   | Tamper (NC)                                |
|                           | Antimask in series to Tamper output        |
| FUNCTIONS                 | Antimask IR e MW adjustable                |
|                           | Immunità RF                                |
|                           | Pet Immunity (10kg)                        |
|                           | Insect Immunity (MW e PIR detached)        |
|                           | Digital Signal Processing on MASS          |
|                           | Thermal and Light Autocompensation         |
|                           | Security AND+OR impulse counts settable    |
| TEMPER                    | Anti-tear and anti-removal                 |
| ACCESSORIES INCLUDED      | L bracket, Cap, PIR LIMITER                |
| ACCESSORIES ON DEMAND     | Adjustable Joint                           |
| DIMENSIONS (LxPxH)        | NAT WS: 150 X 60 X 100 mm                  |
|                           | NAT WS FLAT: 150 X 60 X 80 mm              |
| TX RADIO MAX DIMENSIONS   | NAT WS FLAT: 18x48x107 mm / 18x32x107      |
|                           | mm / 18x20x113 mm                          |
|                           | NAT WS: 21x48x107 mm / 26x32x107 mm /      |
|                           | 26x20x113 mm                               |
| WEIGHT                    | 170gr                                      |
| IP PROTECTION             | IP 65                                      |
| WORKING TEMPERATURE       | -20°C/+60°C                                |
| MOUNTING KIT              | Screws and metal plate                     |